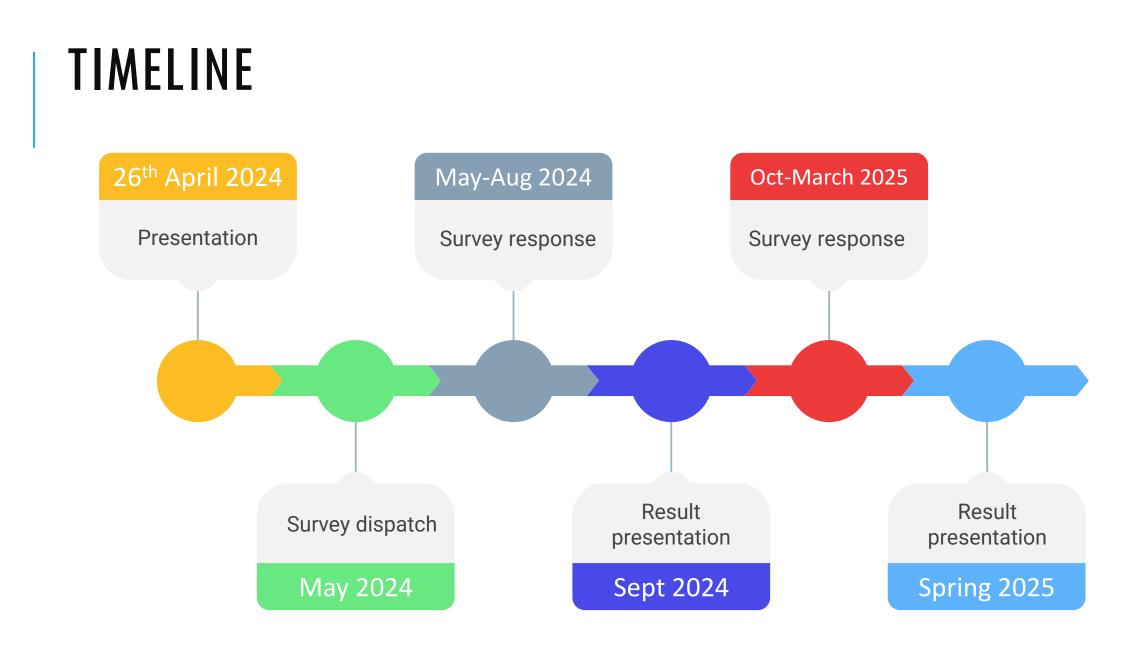

# HOW WE PROCEEDED

### When ?

2 on person meeting ◆Sydney (FDI 2023) ◆Berlin (March 2024 – BZK )