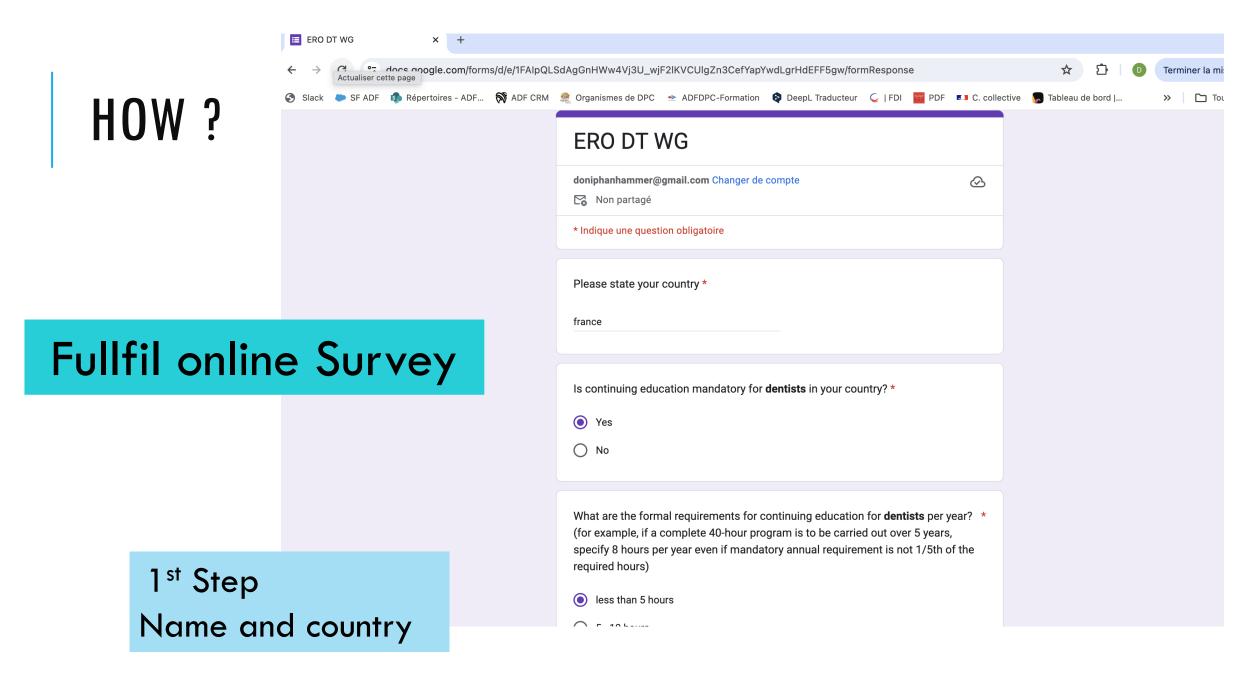

## ON LINE SURVEY

2<sup>nd</sup> Step Select member of DT

- Dentist
- Dental Assistant (DA)
- > DA with specialisation
- Chairside Assistant
- Dental Technician
- > Administrative Assistant
- Dental Hygienist
- > Other

| ERO DT WG                                                                                                                          |                                         |  |
|------------------------------------------------------------------------------------------------------------------------------------|-----------------------------------------|--|
| doniphanhammer@gmail.com Changer de compte                                                                                         | Ø                                       |  |
| * Indique une question obligatoire                                                                                                 |                                         |  |
| Dental assistant                                                                                                                   |                                         |  |
| Is <b>dental assistant</b> part of dental team in your country? *                                                                  |                                         |  |
| <ul><li>Yes</li><li>No</li></ul>                                                                                                   |                                         |  |
| Retour                                                                                                                             | Effacer le formulaire                   |  |
| l'envoyez jamais de mots de passe via Google Forms.                                                                                |                                         |  |
| Ce contenu n'est ni rédigé, ni cautionné par Google. <u>Signaler un cas d'utilisation abus</u><br><u>Règles de confidentialité</u> | ive - <u>Conditions d'utilisation</u> - |  |