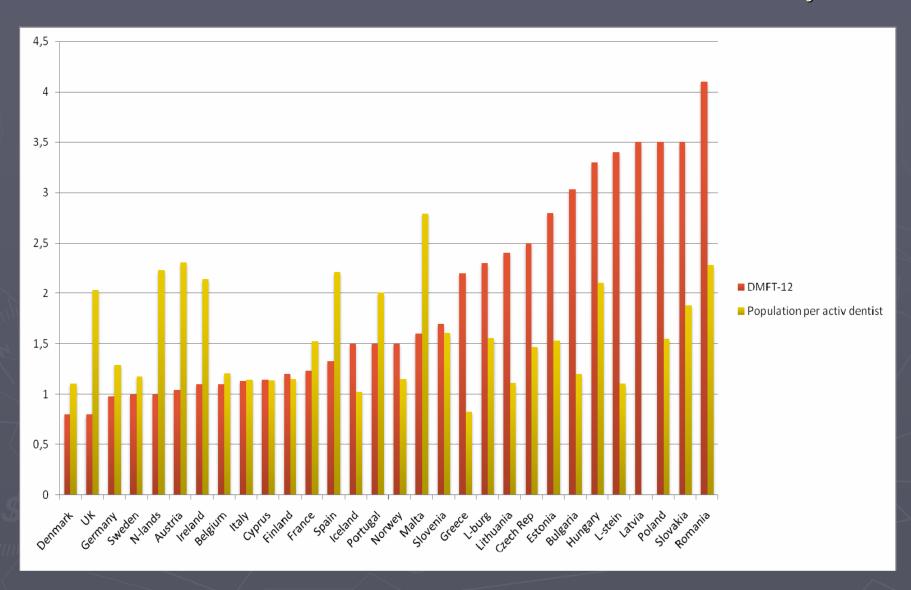

#### Population per active dentist

### Analysis of accessibility

DMFT rate for 12- year-olds