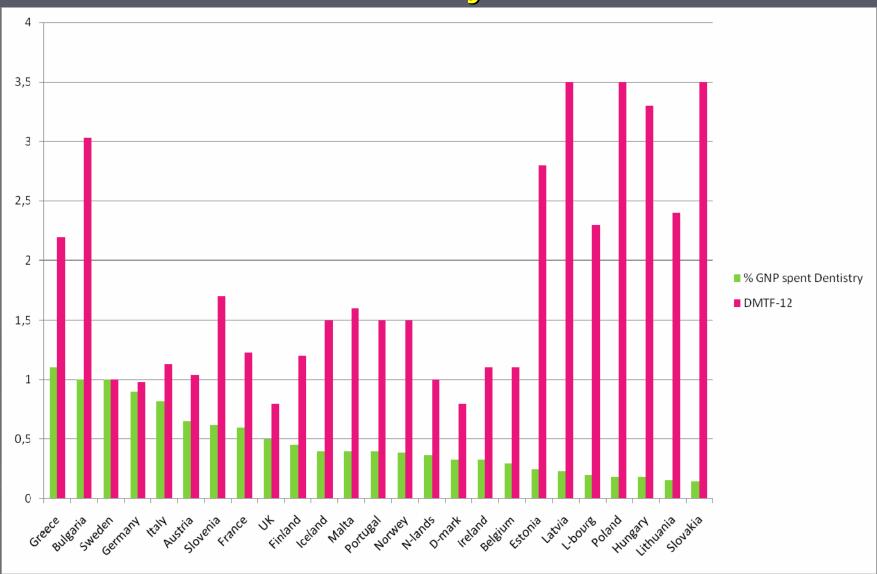

# The analysis of relationship between funds allocated for dental care (as percent of GDP) and the DMFT index for 12– year–olds.

### Analysis of accessibility

DMFT rate for 12- year-olds