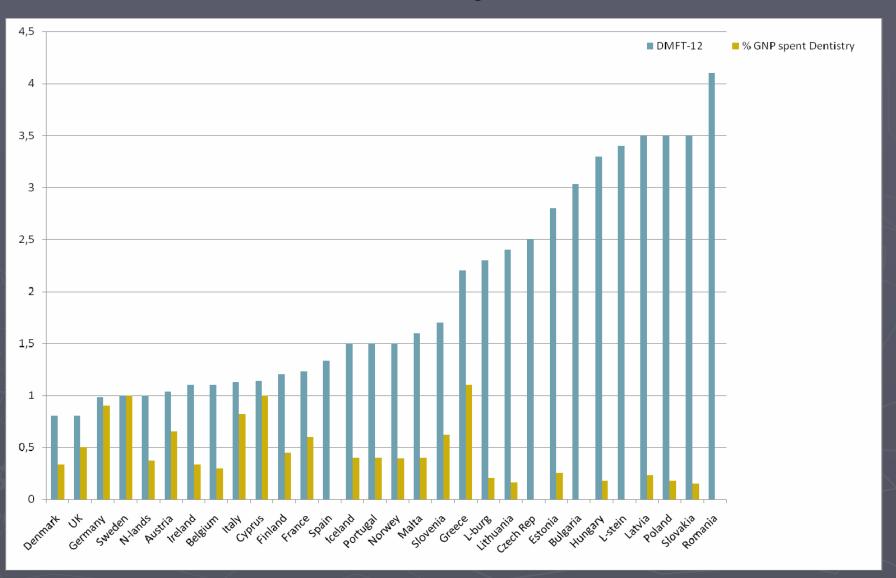

# The analysis of relationship between funds allocated for dental care (as percent of GDP) and the DMFT index for 12– year–olds.

### Analysis of accessibility

DMFT rate for 12- year-olds