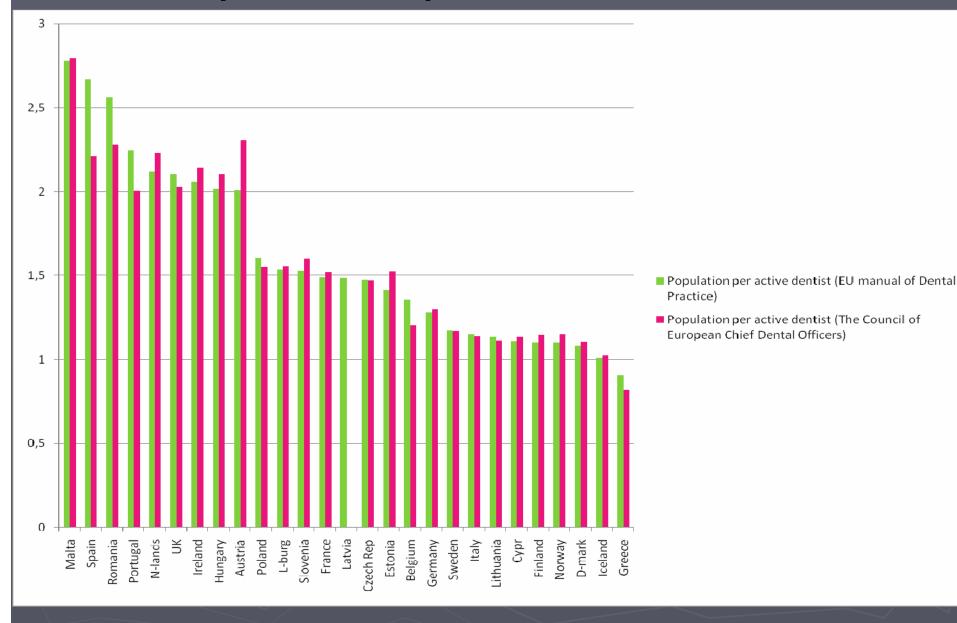

### ERO Plenarny Session

ISTANBUL 17-18 April 2008

## ERO-FDI WG Parity 2008

#### **Chairwoman:**

Anna Lella, Poland

#### WG members:

- Simona Dianišková, Slovakia
- ▶ Vesna Barac-Furtinger, Croatia
- ► Rodica Aldica, Romania
- Bartholomeo Griffa, Italy
- Bedros Yavru-Sakuk, Armenia
- ► Edoardo Cavalle, Italy



# Questionnaire IV "Dental practice turnover – expressed in %" proposed by SSO.



#### Sources of data:

> ? New questionnaires

- **CECDO**
- study by expert prof. K. Eaton
- > manual DLC/CED
- messages on WHO side

#### Population per active dentist



# The analysis of relationship between funds allocated for dental care (as percent of GDP) and the DMFT index for 12– year–olds.



# The analysis of relationship between funds allocated for dental care (as percent of GDP) and the DMFT index for 12– year–olds.



### Analysis of accessibility

DMFT rate for 12- year-olds



### Conclusions

Possible future fields of interest of the WG Parity