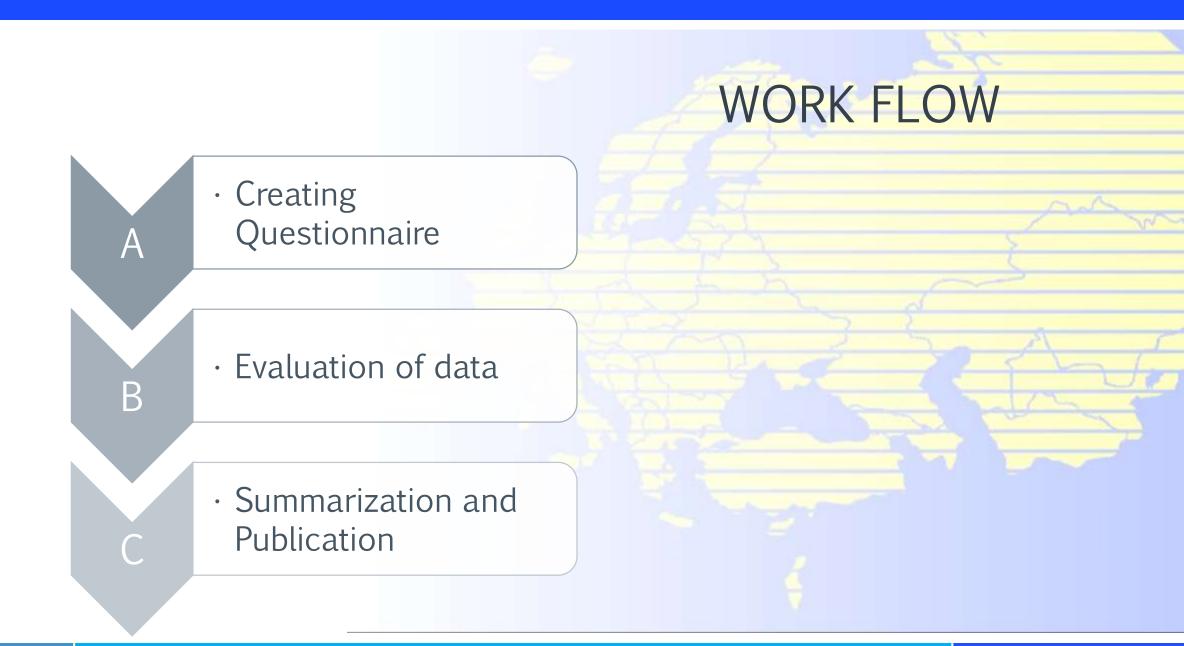

### WORKING TOPIC 2016-17

## MAPPING DENTAL SPECIALITIES AROUND EUROPE

# PLEASE

BE SO KIND AND ANSWER THE QUESTIONNAIRE

IT WILL COME ONLINE

IT TAKES YOU JUST FEW MINUTES

... IF YOU KNOW THE ANSWERS 3