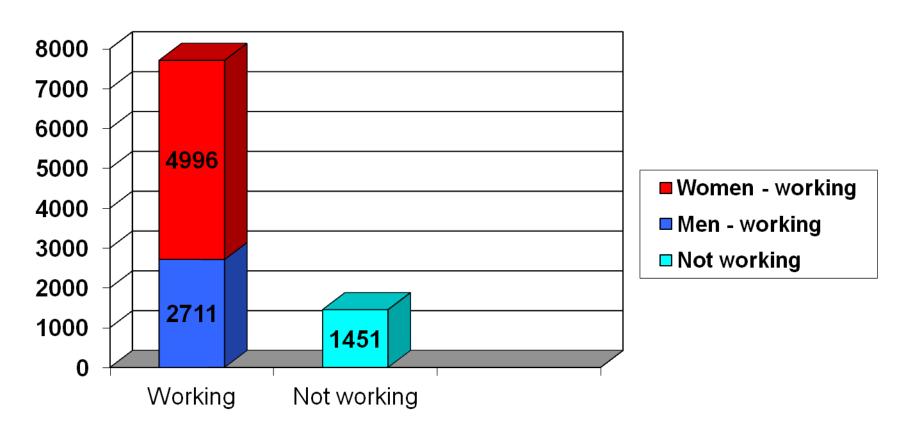

#### As of 31 December 2011

| Total                         | 9,158 |
|-------------------------------|-------|
| Active (working in the field) | 7,707 |
| – women                       | 4,996 |
| – men                         | 2,711 |
|                               |       |

Other (not working in the field)

1,451

Total: 9,158 members as of 31 December 2011

ERO-FDI, Prague, 27 - 28 April 2012