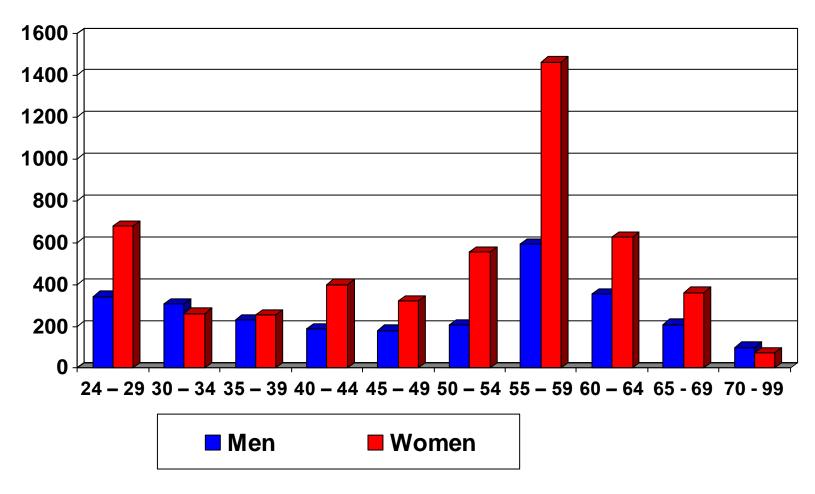

# Dentists active in their profession in the Czech Republic by age and gender

## Dentists active in their profession in the Czech Republic by age and specialisation

| Age     | Dentist<br>Practitioners | Orthodontics<br>Specialists | Oral Surgeons | Total |
|---------|--------------------------|-----------------------------|---------------|-------|
| 24 – 29 | 1,022                    | 0                           | 0             | 1,022 |
| 30 – 34 | 553                      | 14                          | 0             | 568   |
| 35 – 39 | 452                      | 31                          | 1             | 488   |
| 40 – 44 | 544                      | 32                          | 5             | 587   |
| 45 – 49 | 476                      | 16                          | 11            | 503   |
| 50 – 54 | 730                      | 27                          | 11            | 759   |
| 55 – 59 | 1,944                    | 100                         | 2             | 2,055 |
| 60 – 64 | 919                      | 53                          | 11            | 982   |
| 65 – 69 | 529                      | 33                          | 10            | 571   |
| 70 – 99 | 150                      | 12                          | 9             | 172   |
| Total   | 7,319                    | 318                         | 10            | 7,707 |