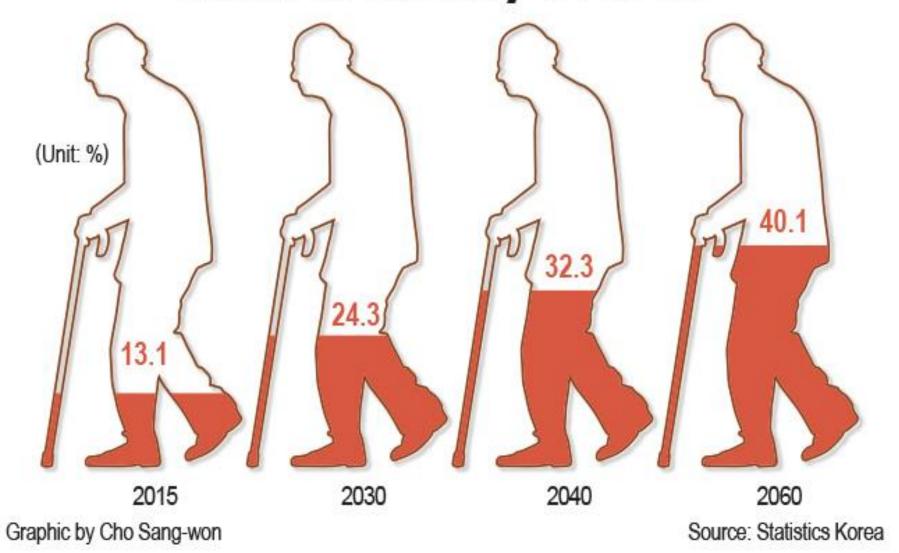

#### Ratio of elderly over 65

"I could be a healthy person if you'd stop finding things wrong with me!"

Cartoon ID: toon-3023