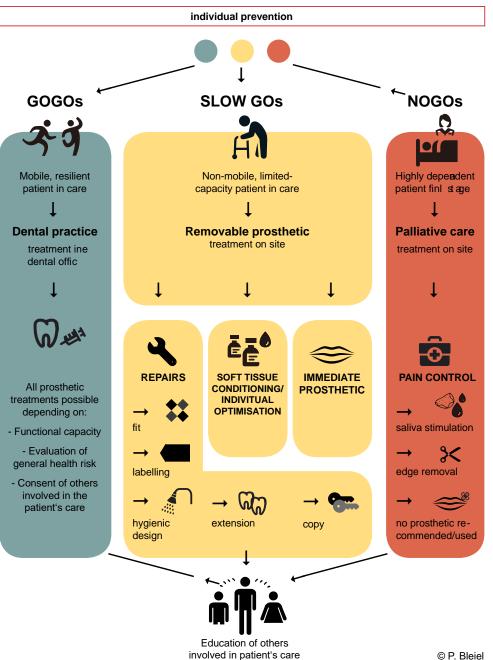

# classification

- >GOGO
- >SLOW GO
- >NO GO

#### **Decision-making in removable prosthetics**