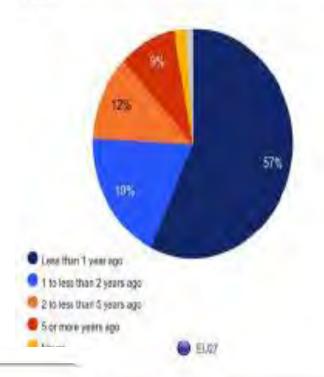

### Report

- 88% consider that, if necessary, it would be possible to see a dentist within a distance of 30' from their home or workplace
- On the whole Europeans visit a dentist regularly:
   57% last consulted a dentistless thazn one year ago.
   9% last went a dentist five or more years ago and
   2% have never consulted a dentist
- 50% stated that last time they have visited a dentist it was for a check up, examination or cleaning. A third saw a dentist for routine treatment and 20% went for emergency treatment