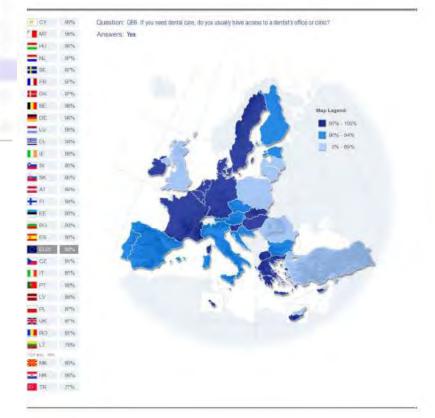

### Report

- The proximity of a dentist
- Access to dental care
- The prefered type of dental facilities
- The last visit to the dentist
- Frequency of visit during the last past year
- Reasons fore seing a dentist
- Obtacles to consulting a dentist