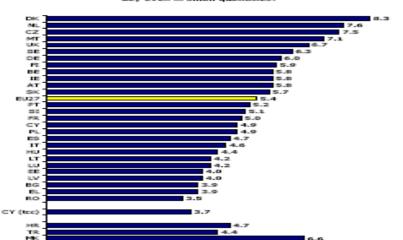

### Report

- 88% consider that, if necessary, it would be possible to see a dentist within a distance of 30' from their home or workplace
- On the whole Europeans visit a dentist regularly:
   57% last consulted a dentistless thazn one year ago.
   9% last went a dentist five or more years ago and
   2% have never consulted a dentist
- 50% stated that last time they have visited a dentist it was for a check up, examination or cleaning. A third saw a dentist for routine treatment and 20% went for emergency treatment