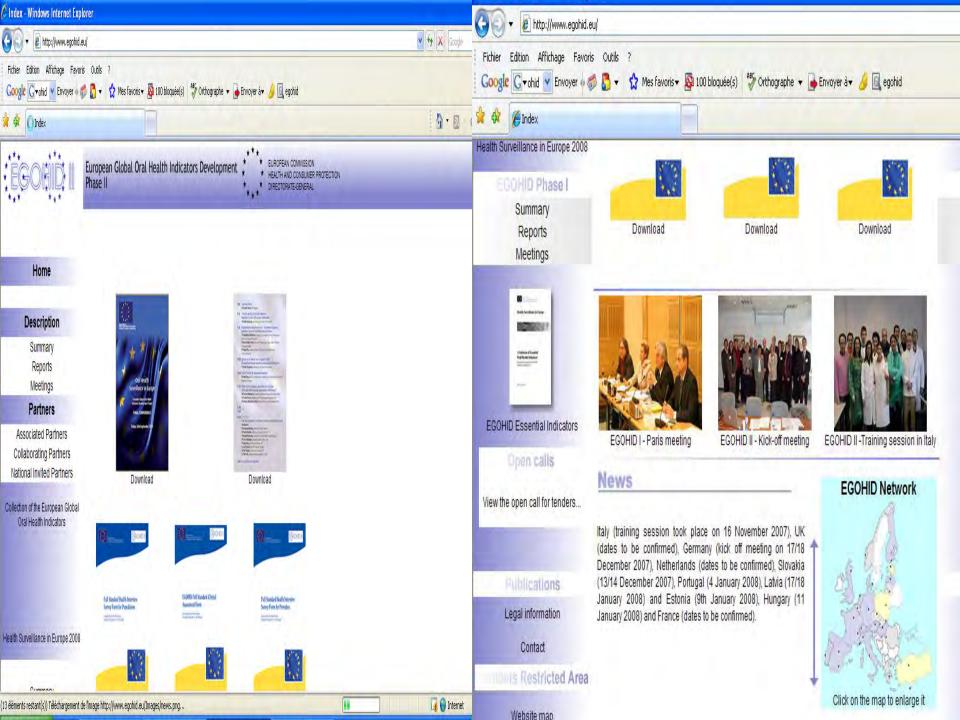

## European Global Oral Health Indicators Development Project Phase II – WP9 Clinical Surveys Indicators 2008-2010

"How can the dentists contribute to collect oral health information in a sentinel network"