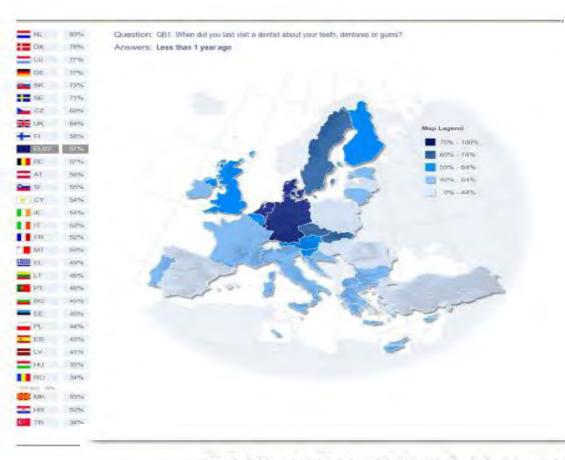

### Report

- 88% consider that, if necessary, it would be possible to see a dentist within a distance of 30' from their home or workplace
- On the whole Europeans visit a dentist regularly:
   57% last consulted a dentistless thazn one year ago.
   9% last went a dentist five or more years ago and
   2% have never consulted a dentist
- 50% stated that last time they have visited a dentist it was for a check up, examination or cleaning. A third saw a dentist for routine treatment and 20% went for emergency treatment